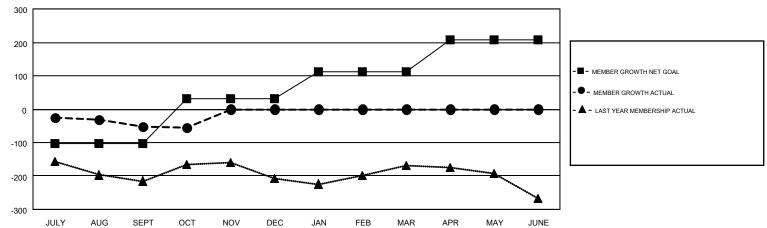

## GMT MONTHLY MEMBERSHIP PROGRESS REPORT

Results as of: 10/31/2018

**LOCATION: MASSACHUSETTS** 

Multiple District 33

GMT: MAHESH CHITNIS GMT CA 1

|               |               |             |               |                       |                           |                         | OMIT OF CI                                   |  |
|---------------|---------------|-------------|---------------|-----------------------|---------------------------|-------------------------|----------------------------------------------|--|
| Clubs         |               |             |               | Members               |                           |                         |                                              |  |
|               | RESULTS FOR   | R 2018-2019 |               | RESULTS FOR 2018-2019 |                           |                         |                                              |  |
| QUARTER       | NEW CLUB GOAL | NEW CLUBS   | DROPPED CLUBS | QUARTER               | MEMBER GROWTH NET<br>GOAL | MEMBER GROWTH<br>ACTUAL | DROPPED MEMBERS ACTUAL (including transfers) |  |
| JULY/AUG/SEPT | 0             | 0           | 0             | JULY/AUG/SEPT         | -104                      | 91                      | 134                                          |  |
| OCT/NOV/DEC   | 1             | 0           | 0             | OCT/NOV/DEC           | 136                       | 87                      | 81                                           |  |
| JAN/FEB/MAR   | 3             | 0           | 0             | JAN/FEB/MAR           | 80                        | 0                       | 0                                            |  |
| APR/MAY/JUNE  | 0             | 0           | 0             | APR/MAY/JUNE          | 96                        | 0                       | 0                                            |  |

## GOALS AND ACTUAL MEMBERS CUMULATIVE

| DROPPED CLUBS: 0  DROPPED MEMBERS                                                |    | 67 CLUBS OF 224 ADDED 1 OR MORE<br>NEW MEMBERS | GENDER DISTE<br>MALE<br>FEMALE | TRIBUTION<br>4,776 (65.91%)<br>2,470 (34.09%) |  |
|----------------------------------------------------------------------------------|----|------------------------------------------------|--------------------------------|-----------------------------------------------|--|
| DECEASED                                                                         | 25 | CLICK HERE FOR CUMULATIVE                      | TOTAL FAMILY UNIT M            | TOTAL FAMILY UNIT MEMBERS                     |  |
| CLUB CANCELLED         0           OTHER         190           TOTAL         215 |    | MEMBERSHIP DATA                                | FAMILY MEMBERS PA              | FAMILY MEMBERS PAYING HALF<br>DUES            |  |